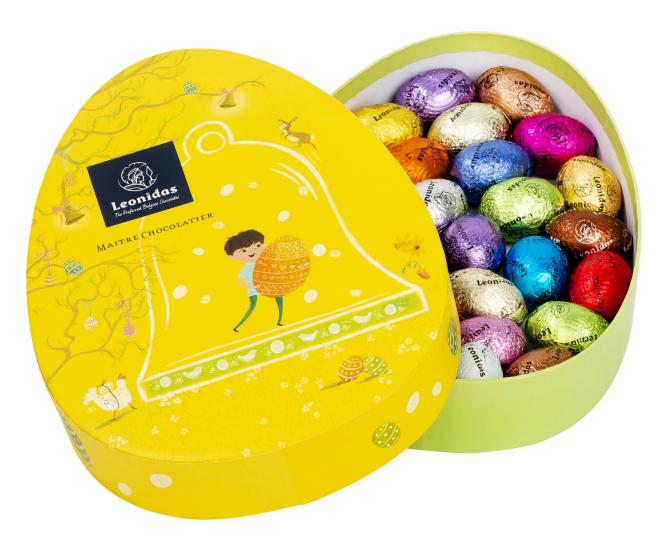

## Leonidas aims to crack the Easter market

The egg-shaped Easter Egg Gift Box (280g) contains an assortment of foil-wrapped Leonidas chocolate eggs

Leonidas is offering mini-eggs in milk, dark and white chocolate with 19 different caramel, praliné and ganache fillings for its limited-edition Easter 2019 collection.

The Easter design features a little boy clutching a giant egg.

For gifting, the egg-shaped Easter Egg Gift Box (280g) contains an assortment of foil-wrapped Leonidas chocolate eggs.

The yellow metal Leonidas Easter Egg Tin is filled with 350g of chocolate eggs and can be used afterwards for storage, while the 120g Easter Egg Plexi Pack contains 12 mini-eggs.