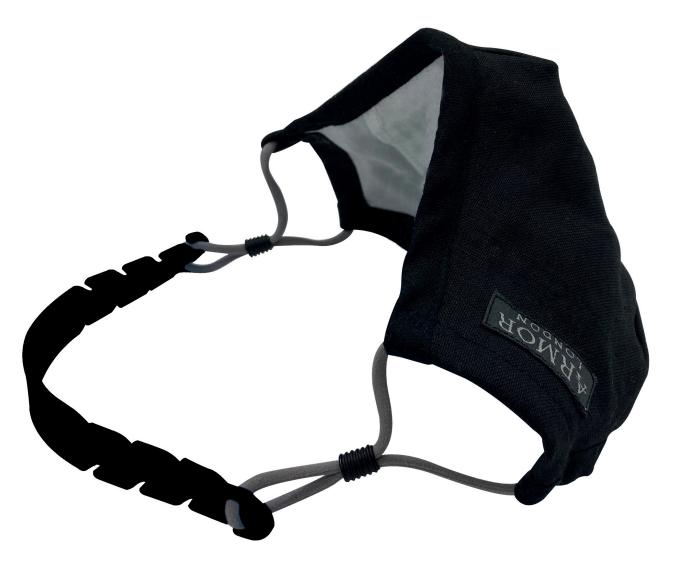

## Nuwave Channel Partners introduces stylish and sustainable masks to travel retail

A black Natura with eKO:sense mask showing the comfortable strap which helps the mask stand out from rival products

Nuwave Channel Partners' Armor London brand has unveiled a range of stylish Natura with eKO:sense masks equipped with replaceable filters.

The mask, which retails at £14 (US\$18), keeps the owner's face cool in summer, with its built-in air filter, along with UV protection. The product is also washable/reusable.

The Natura is also supplied with a soft silicone neckband, which makes the mask more comfortable to wear. Unlike most masks on the market, it avoids irritation and soreness behind the ear.