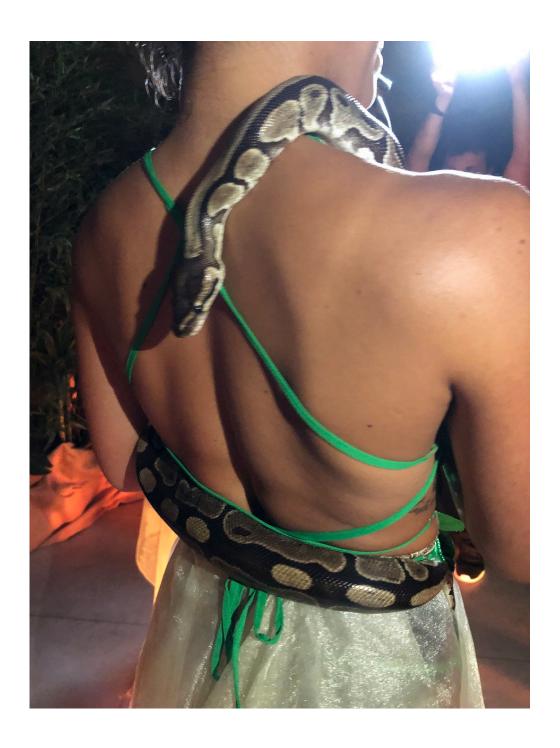

Hendrick's Amazonia has partnered with One Tree Planted, a global environmental organization committed to reforestation efforts in the Amazon rainforest.

To celebrate the launch, William Grant & Sons invited delegates to attend a special event during TFWA, Cannes. The event brought the Amazon to life with Amazonian greenery, blow dart games for attendees to participate, live snakes and Amazonian inspired cocktails. A big congratulations to Manjot Riyait, William Grant & Sons Head of Marketing for Global Travel Retail for bringing Hendrick's Amazonia to life.