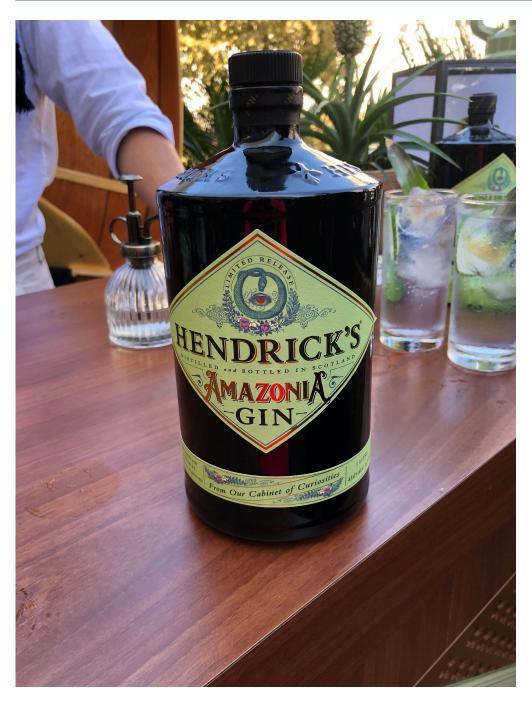

Hendrick's Gin has announced Hendrick's Amazonia - the next instalment from Master Distiller Ms. Lesley Gracie's "Cabinet of Curiosities" during this year's TFWA World Exhibition in Cannes. Hendrick's Amazonia is a bright and tropical gin inspired by Ms. Gracie's trip to the Amazon rainforest in 2013.

Back in 2013, Lesley journeyed to the heart of the Venezuelan Amazon to explore and experiment with the rare botanicals of this unique ecosystem. Hendrick's Amazonia is a tribute to this expedition. The liquid accentuates the existing signature cucumber and rose elements of Hendrick's Gin, but also

reveals bright, tropical flavor characteristics inspired by the native Amazon flora. Hendrick's Amazonia will be available from March 2020 as an exclusive to Global Travel Retail. Hendrick's Amazonia is bottled at 43.4% ABV.