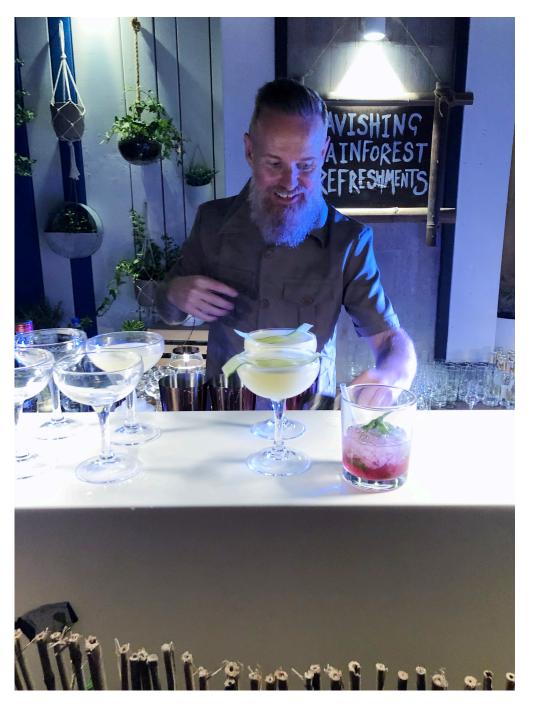

Hendrick's Amazonia has partnered with One Tree Planted, a global environmental organization committed to reforestation efforts in the Amazon rainforest.

To celebrate the launch, William Grant & Sons invited delegates to attend a special event during TFWA, Cannes. The event brought the Amazon to life with Amazonian greenery, blow dart games for attendees to participate, live snakes and Amazonian inspired cocktails. A big congratulations to Manjot Riyait, William Grant & Sons Head of Marketing for Global Travel Retail for bringing Hendrick's Amazonia to life.