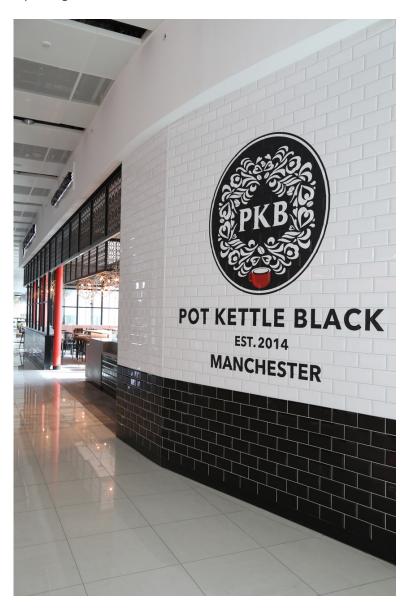

Opening soon will be local Pot Kettle Black, British favourite Wrapchic and HMSHost's own VIT.

In keeping with the sense of place, Manchester's Pot Kettle Black is a local cult favourite

Many of these offerings will reflect the strong sense of place the new terminal seeks to cultivate as part of its £1bn transformation.