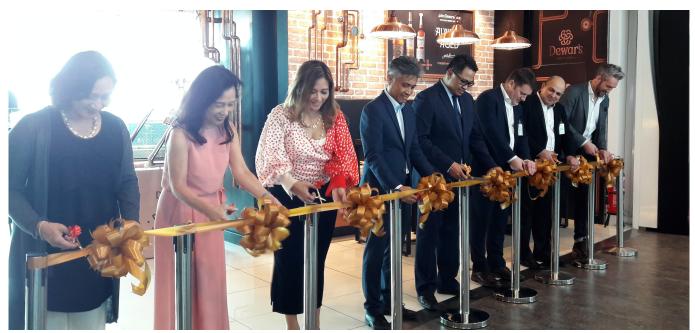

## **Kuala Lumpur International Airport 2** reopens refurbished Bar Metropole

Kuala Lumpur International Airport 2 has reopened the newly refurbished Bar Metropole – a whisky and cocktail bar

Guests at the opening ceremony of Bar Metropole. The bar prides itself on having an extensive range of international whisky and cocktails