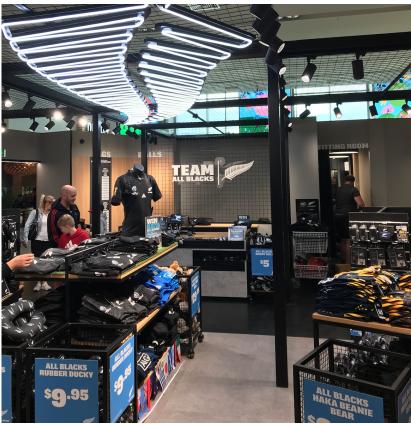

The 120 square meters new store is located at the main Landside Terminal and available to domestic and international departing passengers. It sells a wide range of licensed merchandise including apparel, jerseys, rugby balls, beanies and various gift items, as well as the latest world cup merchandise.

Lagardère Travel Retail's new All Blacks store at Christchurch Airport sells various merchandise including apparel, jerseys, rugby balls, beanies and various gift items, as well as the latest world cup merchandise