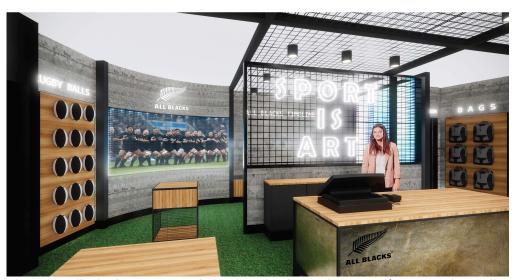

Inspired by the design of a traditional locker room, the store features two LED archway entrances inviting shoppers into the store. To enhance travelers' experience, there is also an area featuring the Haka 360 experience, digital highlights reel showing iconic All Blacks' moments, the Wall of Champions, and a roof adorned with a super-sized silver fern to replicate the excitement and atmosphere experienced by the current world cup.

Lagardère Travel Retail's new All Blacks store at Christchurch Airport sells various merchandise including apparel, jerseys, rugby balls, beanies and various gift items, as well as the latest world cup merchandise