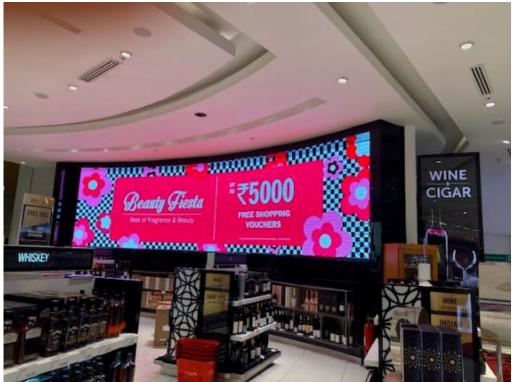

## Mumbai Duty Free delivers great value to consumers with year-end Beauty Fiesta

The fifth edition of Mumbai Duty Free's Beauty Fiesta at Mumbai International Airport offers consumers a variety of promotions across leading brands in fragrances, make-up and skincare

Mumbai Duty Free (MDF) has brought greater value to consumers at the fifth edition of its annual beauty shopping festival, Beauty Fiesta. The Beauty Fiesta event, which is held at MDF's store in Mumbai International Airport's Terminal 2, showcased various promotions across leading brands in fragrances, make-up and skincare.

Additionally, MDF is offering shoppers who spend INR 7,500 (US\$104.50) and above, free shopping vouchers worth up to INR 5,000 (US\$69.70), delivering great savings.

This year, MDF has upped the ante of its festival by inviting beauty influencers to experience the store's offerings. During the event, guests were pampered with complementary hand massages at the skincare counters of Estee Lauder, Clinique, Victoria's Secret and Kiehl's.