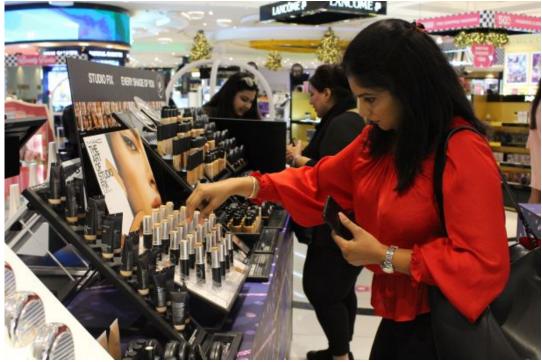

Additionally, MDF is offering shoppers who spend INR 7,500 (US\$104.50) and above, free shopping vouchers worth up to INR 5,000 (US\$69.70), delivering great savings.

This year, MDF has upped the ante of its festival by inviting beauty influencers to experience the store's offerings. During the event, guests were pampered with complementary hand massages at the skincare counters of Estee Lauder, Clinique, Victoria's Secret and Kiehl's.

Beauty influencers were invited to Mumbai Duty Free's Beauty Fiesta to experience the store's offerings

The event also highlighted brands like Jo Malone, Tom Ford and Bottega Venetta which make for great gifting options. Guests were also offered quick and complimentary makeovers at the hands of beauty experts from MAC, Dior, Burberry and more. MDF offers these complimentary services to Mumbai International travellers through the year.