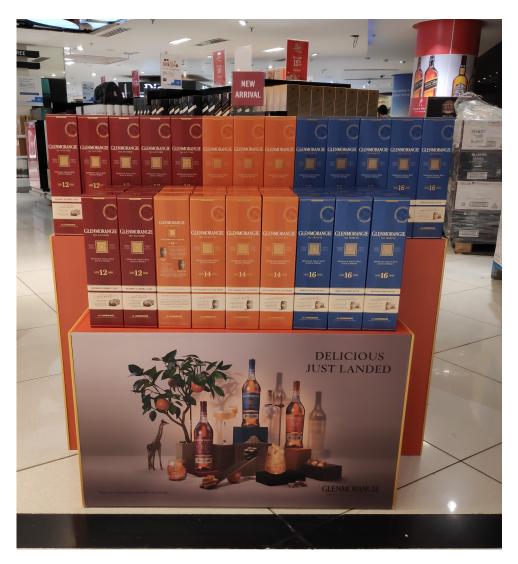

## Mumbai Duty Free launches Glenmorangie's new trio of whiskies

Mumbai Duty Free is the first retailer to introduce this range (The Accord, The Elementa and The Tribute) to the ISC region

Mumbai Duty Free is pleased to announce the launch of Glenmorangie's new travel retail exclusive range of three delicious single malts — The Accord, The Elementa and The Tribute. Mumbia Duty Free is the first duty free store to house this range in the Indian subcontinent.

This trio has been shared with travelers worldwide since early 2020 and is now making its way into the ISC region. The trio includes:

- The Accord: this fruity, rich 12-YO whisky marries bourbon and Oloroso sherry casks; The Accord is inspired by the classic art of marrying casks and named to reflect its perfect harmony of casks
- The Elementa: this spicy, deep 14-YO whisky is finished in new charred oak casks; The Elementa celebrates the art of wood finishing and its delicious taste reflects the natural influences of the new wood
- The Tribute: this zesty, smoky and rounded 16-YO whisky is created from a heritage spirit batch to represent a time when peat was the main source of fuel at the distillery; The Tribute is aged in bourbon casks and united with Glenmorangie's signature sprit

To highlight the launch, Mumbai Duty Free has set up a dedicated promotional zone in its arrival and main departure stores. The on-site signage and personalized bar counter have been designed to excite and engage seasoned whiskey connoisseurs, as well as other international travelers.