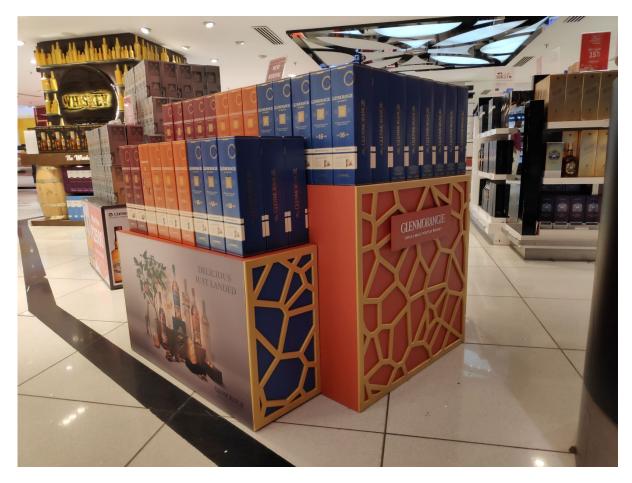

## Mumbai Duty Free launches Glenmorangie's new trio of whiskies

Mumbai Duty Free is the first retailer to introduce this range (The Accord, The Elementa and The Tribute) to the ISC region

Mumbai Duty Free is pleased to announce the launch of Glenmorangie's new travel retail exclusive range of three delicious single malts — The Accord, The Elementa and The Tribute. Mumbia Duty Free is the first duty free store to house this range in the Indian subcontinent.

This trio has been shared with travelers worldwide since early 2020 and is now making its way into the ISC region. The trio includes:

- The Accord: this fruity, rich 12-YO whisky marries bourbon and Oloroso sherry casks; The Accord is inspired by the classic art of marrying casks and named to reflect its perfect harmony of casks
- The Elementa: this spicy, deep 14-YO whisky is finished in new charred oak casks; The Elementa celebrates the art of wood finishing and its delicious taste reflects the natural influences of the new wood
- The Tribute: this zesty, smoky and rounded 16-YO whisky is created from a heritage spirit batch to represent a time when peat was the main source of fuel at the distillery; The Tribute is aged in bourbon casks and united with Glenmorangie's signature sprit

To highlight the launch, Mumbai Duty Free has set up a dedicated promotional zone in its arrival and main departure stores. The on-site signage and personalized bar counter have been designed to excite and engage seasoned whiskey connoisseurs, as well as other international travelers.