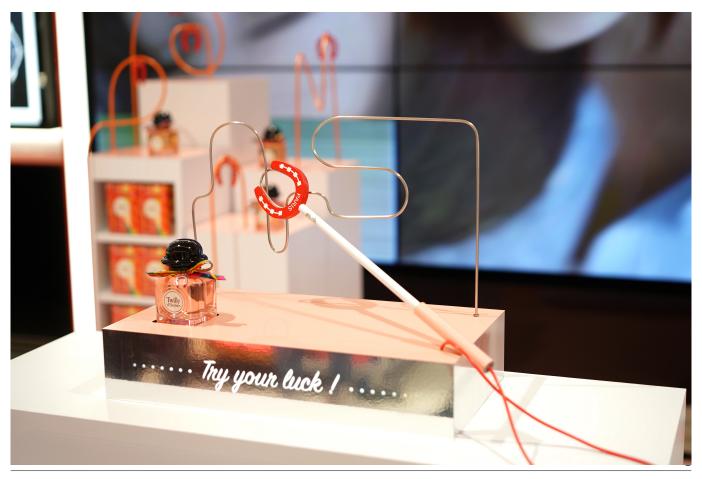

Copyright DutyFree Magazine. All rights reserved.

A highlight of the Hermès' **Charming Twilly-themed** pop-up is the horseshoe electric hand game

Shilla Duty Free's Beauty & You Hong Kong International Airport store has introduced a range of exclusive products and in-store activities to help travelers beat their post-holiday blues.

Beauty & You in-store activities till 27 February 2019

Aside from exclusive products, Beauty & You has also created pop-ups for Hermès and Daniel Wellington.

At Hermès' Charming Twilly-themed pop-up located at Beauty & You's East Hall North store, customers can play a special game using a horseshoe electric hand. Players will receive an additional gift upon purchase of a Hermès product. The Charming Twilly is a perfume in the Twilly d'Hermès collection.