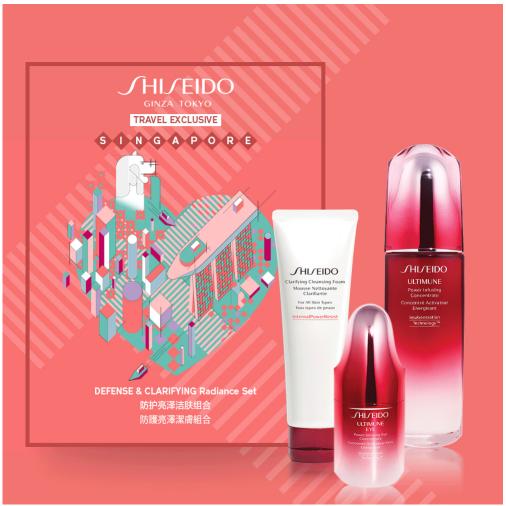

## Shilla Duty Free launches global exclusive Shiseido Defense & Clarifying Radiance Set

The Singapore limited-edition Shiseido's Defense & Clarifying Radiance Set

The Shilla Duty Free has collaborated with Japanese beauty brand Shiseido to launch a new global exclusive – the Shiseido Defense & Clarifying Radiance Set.

The set consists of three of Shiseido's bestsellers – Ultimune Power Infusing Concentrate N (100ml), Ultimune Power Infusing Eye Concentrate N (15ml), and Shiseido Clarifying Cleansing Foam (125ml).

The Ultimune Power Infusing Concentrate N is a serum that improves the skin's immunity and tackles skin aging and damage from external factors. The Ultimune Power Infusing Eye Concentrate N is an eye serum that features a Smoothing Defense Complex to protect against multiple signs of aging. The Shiseido Clarifying Cleansing Foam is a rich foaming cleanser that contains Micro White Powder and white clay to whisk away impurities, excess skin-dulling surface cells, pollutants and oxidized substances.

To capture the essence of Kokoro, Shiseido worked with famous Japanese artist, Shun Sasaki, to highlight the unique cultural elements of the featured countries – Singapore, Hong Kong and Korea in the packaging design. The Singapore design features local icons such as the Merlion and Marina Bay  $_{\rm 1}$ 