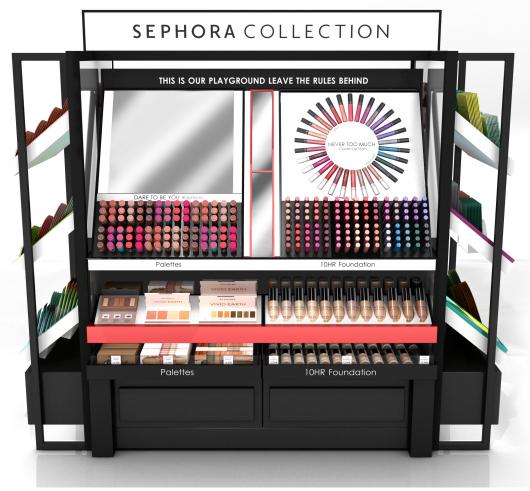

Offered in the ship's beauty shop, the Sephora Collection features options ranging from makeup for lips, eyes and face, to beauty tools, brushes and skincare products. The collection is available in a stand-alone, branded gondola that encourages cruise ship guests to try, test and play.

Sephora's open-sell environment perfectly complements Starboard's retail experience, which is known for engaging, specially trained beauty experts who encourage discovery and assist guests with personalized consultations and makeovers.