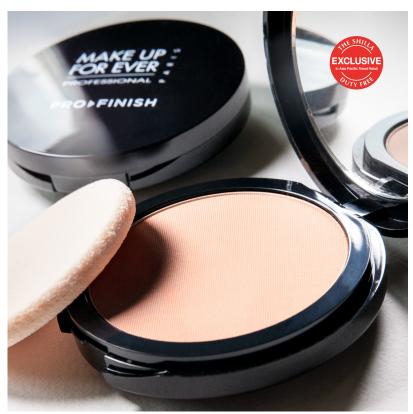

The Pro Finish Duo consists of a pair multi-use compact foundation featuring the brand's most popular #113 Neutral Porcelain shade. According to The Shilla Duty Free's press release, the Pro Finish Duo can be applied as a foundation or setting powder.