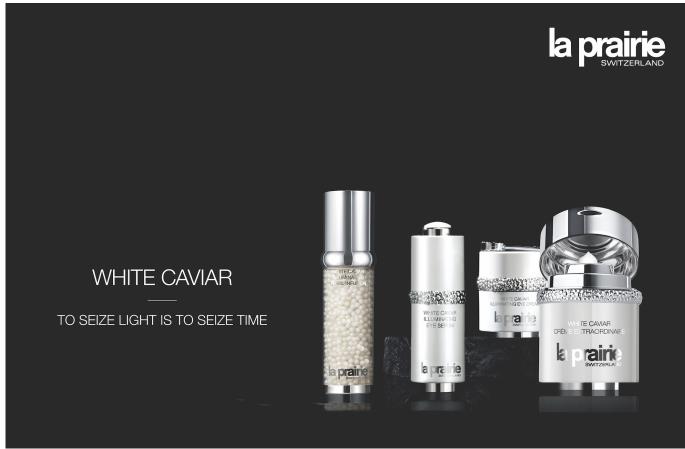

The travel exclusive set consists of four of La Prairie's White Caviar Illuminating Ritual products – the White Caviar Crème Extraordinaire (60ml), White Caviar Pearl Infusion (30ml), White Caviar Illuminating Eye Cream (20ml) and White Caviar Illuminating Eye Serum (15ml). These limited-edition products are priced at US\$1,673 in South Korea, S\$2,165 in Singapore and HK\$13,585 in Hong Kong respectively.

According to La Prairie, the White Caviar Illuminating Eye Serum contains active ingredients that help diminish the appearance of darkness under the eye while smoothing the look of lines, while White Caviar Illuminating Eye Cream helps brighten the delicate skin around the eye and leaves it feeling hydrated. The White Caviar Crème Extraordinaire and White Caviar Illuminating Pearl Infusion are both enriched with Golden Caviar Extract, which helps firm skin, improving its light-reflecting ability.