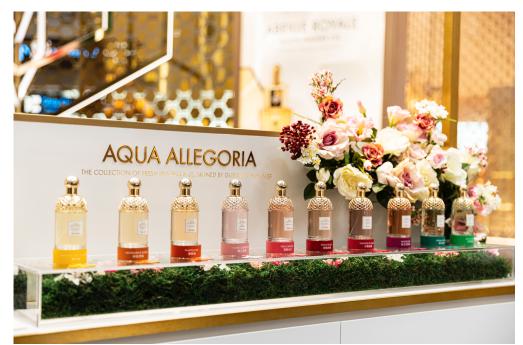

The Guerlain Outpost showcases the brand's Aqua Allegoria range of fragrance

The Shilla Duty Free has created a special three-axis Guerlain pop-up at Changi Airport's Terminal 3 to celebrate the pre-launch of Guerlain's new generation Abeille Royale Expert Skincare Creams, as well as showcase its make-up and fragrance lines Rouge G and Aqua Allegoria respectively.