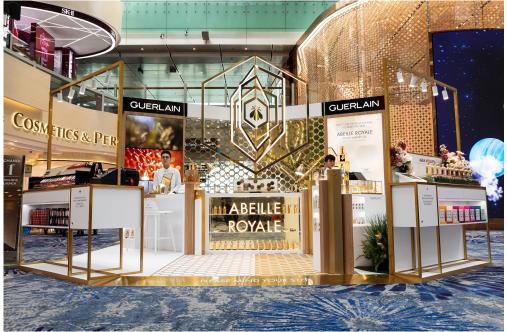

## The Shilla Duty Free opens Guerlain Outpost pop-up in Changi Airport's Terminal 3

Travelers at Changi Airport's Terminal 3 can look forward to various activities such as personalized fragrance consultations and a comprehensive skin diagnosis at the Guerlain Outpost pop-up

The Guerlain Outpost showcases the brand's Aqua Allegoria range of fragrance

The Shilla Duty Free has created a special three-axis Guerlain pop-up at Changi Airport's Terminal 3 to celebrate the pre-launch of Guerlain's new generation Abeille Royale Expert Skincare Creams, as well as showcase its make-up and fragrance lines Rouge G and Aqua Allegoria respectively.

The pop-up, called the 'Guerlain Outpost', is located beside The Shilla Duty Free Singapore's Terminal

3 Cosmetics & Perfumes central store at the Departure hall of Singapore. It will run from July 3 to August 6 2019.

"The Shilla Duty Free in Singapore always seeks for luxurious, inspiring activations to engage our travellers. We are very proud to collaborate with Guerlain, a legendary French Perfumes and Cosmetics house, who has created a unique, eventful outpost to showcase its 3 axes (Fragrance, Skincare and Make-up) in Changi Airport. The retail activation provided in this pop-up store will appeal to all travellers and invite them on a multi-sensorial journey with high-level customisation possibilities" says Jeff Lee, Managing Director of The Shilla Duty Free Singapore.