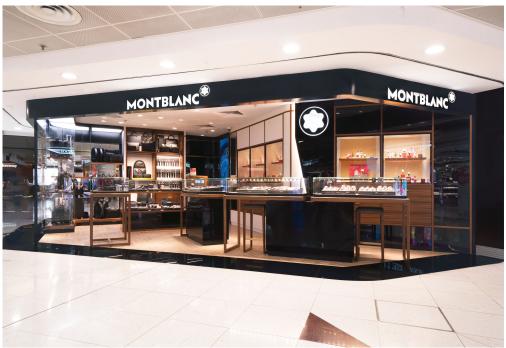

## The Shilla Duty Free unveils Montblanc boutique at Hong Kong International Airport

Located opposite Beauty&You by the Shilla Duty Free's East Hall South store, the new Montblanc boutique concept expands its fashion accessories offering

The Shilla Duty Free, one of the world's leading travel retailers, has partnered with Montblanc to unveil a new standalone boutique concept at Hong Kong International Airport (HKIA). An established luxury business lifestyle accessories brand, Montblanc produces a wide range of products including goods for travel. The boutique concept is the team's latest effort to offer a comprehensive shopping journey for customers at HKIA.